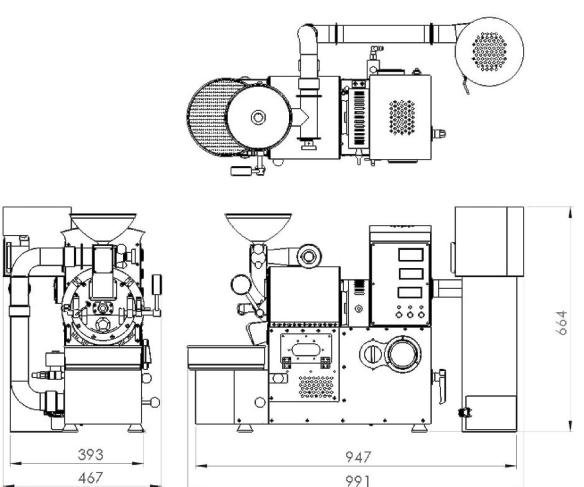

#### 7. SPEC

8. SIZE

9. PREPARATION: TABLE, EXHAUST HOLE, GAS AND POWER SUPPLY