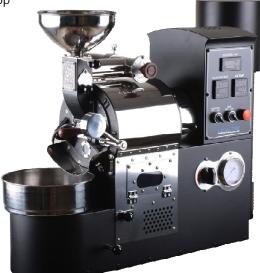

## 1. PRODUCT

500g shop roaster

#### 6. FEATURES

MULTI PURPOSE ROASTER EASY TO OBSERVE ROASTING PROCESS QUICK BEAN RELEASE CLEAN SILVER SKIN COLLECT STABLE RADIANT HEAT TRANSFER AND HOT AIR PRECISE AIR AND HEAT CONTROL POWERFUL COOLING